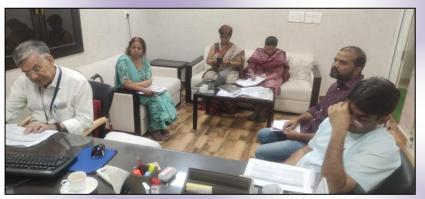

### **Investigators Meeting-Cum Training Workshop**

This 2 days training workshop was organised at SIHFW on December 2-3, 2023. It was organised under ICMR-PCOS Cohort Study Phase-II. This workshop was organised by SMS Medical College, Jaipur.