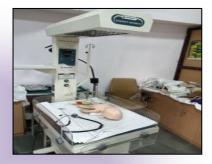

### **Microscope Laboratory cum Training Hall**

A laboratory equipped with microscopes is established at SIHFW for testing methods training of clinical staff including Laboratory technicians and ANM, Staff Nurses.

### Skill Lab at SIHFW

The Skill Lab has 7 works stations or Corners-Antenatal Care, Labour Room, Newborn Care, Infant Care Antenatal Care, PNC and Family Planning, Infection Prevention and Emergency care. The Lab is fully equipped with tools and equipments, dummies for hands on practice. All protocols are displayed at the relevant work station or corner.