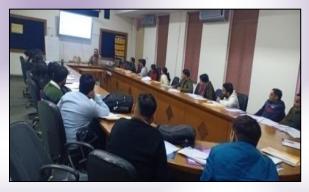

### Workshops Organised at SIHFW

There were 19 Workshop organised at SIHFW during Financial Year 2023-24, more details on workshops are in **Annexure -1**. Briefs of some workshops are presented here:

### **Investigators Meeting-Cum Training Workshop**

This 2 days training workshop was organised at SIHFW on December 2-3, 2023. It was organised under ICMR-PCOS Cohort Study Phase-II. This workshop was organised by SMS Medical College, Jaipur.