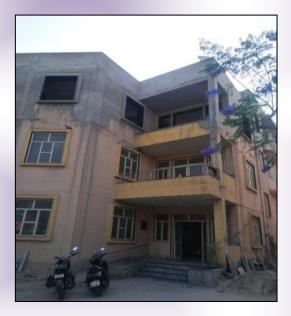

# Central garden and Fishtail palm tree

Rain-water harvesting system

**Entrance view of SIHFW building** 

सत्यमेव जयते

Additional Chief Secretary Medical, Health & F.W Department Government of Rajasthan

Shubhra Singh, IAS