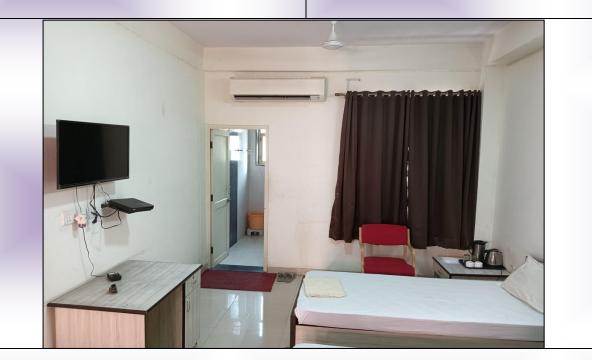

### **SIHFW Hostels**

The Institute has a hostel facility to accommodate about 210 participants in dual/triple sharing Airconditioned lodging rooms and furnished Guest Houses.

Way to Old Hostel Building

## **Facilities inside the Hostel Rooms**

Each room is equipped with an electric kettle, tea-kit, daily use toiletries, towels, slippers, neat and clean bed sheets, pillows, curtains etc.