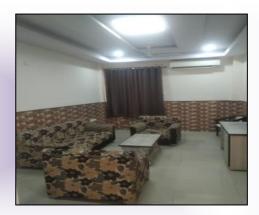

# **Training Arrangements**

The Institute has a state of the art premises with six Training Halls.

IT Lab

Skill Lab for hands-on sessions

Training hall for 50 participants capacity

100 seating capacity Auditorium

#### **Cluster sitting arrangement at Training Hall First Floor Hall**

80 seating capacity Glass Flooring Training Hall at Ground Floor with VC facility from DoIT linked

Board Rooms for Meetings and group works There are two meeting rooms with seating capacity of 20 members each.