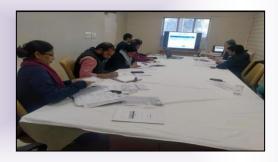

### Workshops Organised at SIHFW

There were 19 Workshop organised at SIHFW during Financial Year 2023-24, more details on workshops are in **Annexure -1**. Briefs of some workshops are presented here: