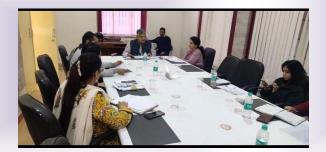

#### **VC:- Online Reviews and Sessions**

Online Video review meeting organised was under chairmanship of **Director SIHFW on August** 18, 2023. It was organised through google meet to review training progress under HWC trainings. Participants were CMHOs, Dy. CMHOs (Health) and DPMU staff from selected where districts training is slower progress as compared to other districts.

Through an online presentation, all districts were briefed about set of HWC trainings sanctioned in each district for various cadres-Medical Officer, CHO, Staff Nurse, ANM and ASHA. Physical and financial progress of HWC trainings was discussed with each district.

Three VC meetings were organised by SIHFW under chairmanship of Director, SIHFW. Meetings were organised to review training progress of all Districts and Zonal level trainings. Joint Directors of zones and CMHOs, Dy. CMHOs, NCD coordinators, DPMU staff of all Districts participated at the VC meeting.