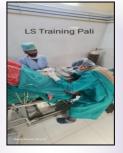

# Laparoscopic Sterilization (LS) and LS Refresher training

Laparoscopic Sterilization training is of 12 days and

refresher training on LS is organised for three days at Medical College level. Gynecologists and Surgeons participate in these trainings.