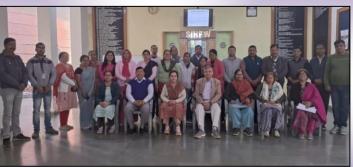

, GNM from districts. Participants have to qualify passing marks in 3 assessments –Mock session, Skill test and written paper. Only after scoring specified passing marks in these assessments, participants become trainers for giving training to ASHA on Induction Training, Module 6&7 all 4 rounds at Districts ASHA. National level

Master trainers are trainers in this training.

During offline sessions, participants are trained on skill hands-on practice, with skill demonstration. Participants appear in skill assessments based on OSCE, mock sessions and written paper. Only when participants qualify passing marks, they can become District trainers to give training to ASHA workers. Training methodology also includes Case discussions, written assignments, role play, lecture methods, etc.









**Group Photograph of ASHA ToT batch** 



### **Refresher ASHA ToT**

This is a 6 days training organised for previously trained ASHA trainers to revise their knowledge and skills and update with latest guidelines for ASHA trainings. This includes OSCE

assessments of all key skills performed by ASHA –hand washing, pregnancy testing, ORS, temperature of baby, weighing of baby, wrapping of baby etc. Master trainers first give demonstration and participants do hands-on practice in this training.

#### ToT on PLA

This ToT is organised on Participatory Learning in Action (PLA). At the initial first phase stage, this training was organised for 5 districts- Baran,



Banswara, Dungarpura, Pratapgarh and Udaipur. Participants include BHS and PHS.

In the second phase, this training is organis