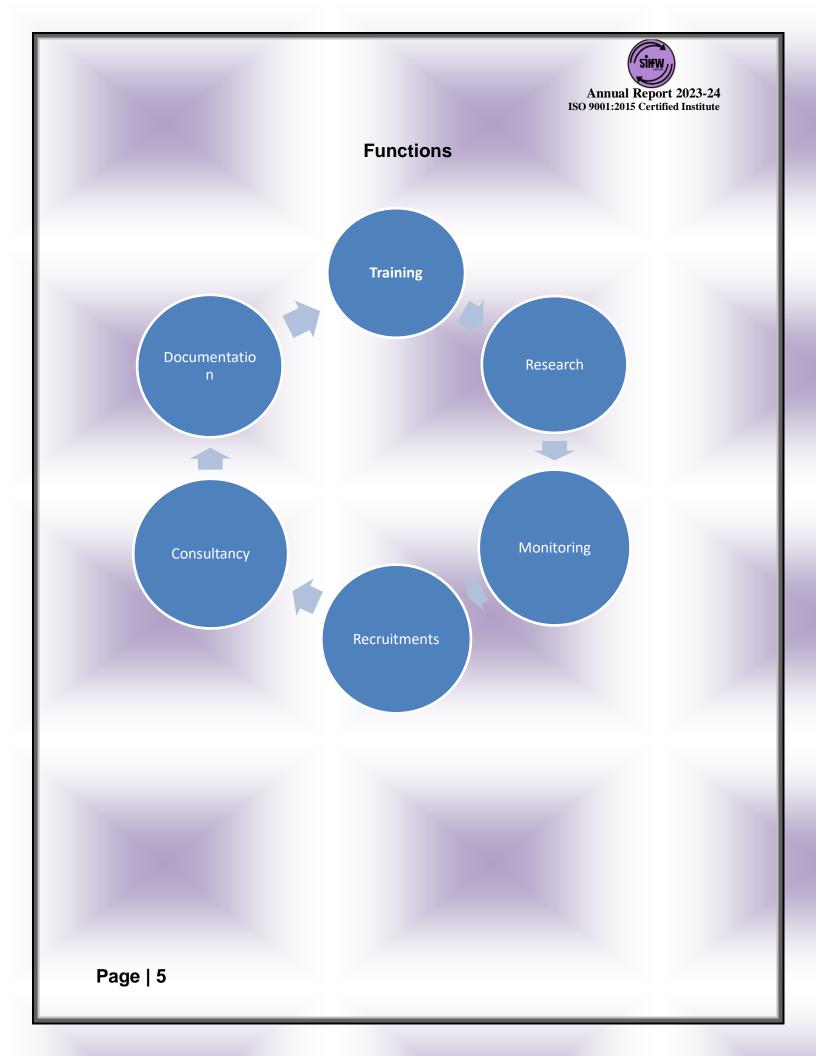

State Institute of Health and Family Welfare, Rajasthan as an apex training institute has been fulfilling this responsibility of orientations and capacity building by training health functionaries in Rajasthan, from over many decades.

With changing scenario of health needs worldwide, post pandemic, institute has continuously been modifying methodologies and tools to train medical, para-medical, administrative and other NHM functionaries to enable them to face new challenges in catering to health needs of the community and contributing to 24\*7 operationalisation of health care system in the State.

The institute has been continuously maintaining training norms and discipline to create suitable learning environment at the Institute premises and channelizing the same energy to field trainings also, which are planned and coordinated by SIHFW.