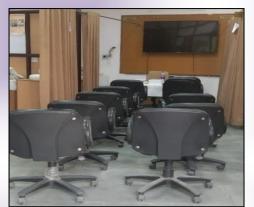

#### **Cluster sitting arrangement at Training Hall First Floor Hall**

80 seating capacity Glass Flooring Training Hall at Ground Floor with VC facility from DoIT linked

Board Rooms for Meetings and group works There are two meeting rooms with seating capacity of 20 members each.