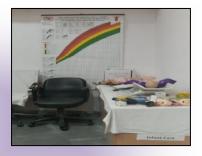

### Skill Lab at SIHFW

The Skill Lab has 7 works stations or Corners-Antenatal Care, Labour Room, Newborn Care, Infant Care Antenatal Care, PNC and Family Planning, Infection Prevention and Emergency care. The Lab is fully equipped with tools and equipments, dummies for hands on practice. All protocols are displayed at the relevant work station or corner.

Labour Room Corner

**Newborn Care Corner** 

Infant Care Corner

**PNC and Family Planning Corner** 

Skill lab also has a facility of digital display used for presentations and audio-visuals.

**Infection Prevention Corner** 