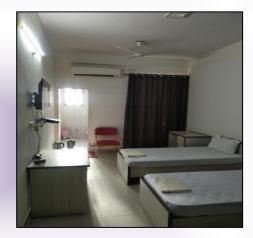

### **SIHFW Hostels**

The Institute has a hostel facility to accommodate about 210 participants in dual/triple sharing Airconditioned lodging rooms and furnished Guest Houses.

Way to Old Hostel Building

## **Facilities inside the Hostel Rooms**

Each room is equipped with an electric kettle, tea-kit, daily use toiletries, towels, slippers, neat and clean bed sheets, pillows, curtains etc.