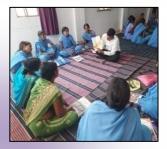

#### ToT on PLA

This ToT is organised on Participatory Learning in Action (PLA). At the initial first phase stage, this training was organised for 5 districts- Baran,

Banswara, Dungarpura, Pratapgarh and Udaipur. Participants include BHS and PHS.

In the second phase, this training is organised for another districts- Ajmer, Pali, Rajsamand, Chittorgarh and Jhalawar.

This training is organised in coordination with development partners - IPE Global and Ekjut. Seating arrangement for this training is done on floor with *dari* and mattresses because

ISO 9001:2015 Certified Institute

this training has relevance with village level field work. These participants further train the ASHAs in their sector who in turn use the method in VHSNCs to involve villagers to create awareness and knowledge regarding health issues.

To make sessions more interactive and interesting games are also a part of training methodology. Each participant develops material based on locally

available resources such as drawings, slogans etc. Activities also include playing game of Snakes and Ladders with messages of care during pregnancy and avoiding substance abuse.

Here are pictures of some of the field level ASHA PLA trainings: