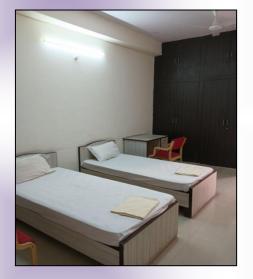

### **SIHFW Hostels**

The Institute has a hostel facility to accommodate about 210 participants in dual/triple sharing Airconditioned lodging rooms and furnished Guest Houses.

Way to Old Hostel Building

## **Facilities inside the Hostel Rooms**

Each room is equipped with an electric kettle, tea-kit, daily use toiletries, towels, slippers, neat and clean bed sheets, pillows, curtains etc.