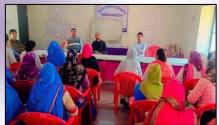

#### ToT on PLA

This ToT is organised on Participatory Learning in Action (PLA). At the initial first phase stage, this training was organised for 5 districts- Baran,

Banswara, Dungarpura, Pratapgarh and Udaipur. Participants include BHS and PHS.

In the second phase, this training is organised for another districts- Ajmer, Pali, Rajsamand, Chittorgarh and Jhalawar.

This training is organised in coordination with development partners - IPE Global and Ekjut. Seating arrangement for this training is done on floor with *dari* and mattresses because

ISO 9001:2015 Certified Institute

this training has relevance with village level field work. These participants further train the ASHAs in their sector who in turn use the method in VHSNCs to involve villagers to create awareness and knowledge regarding health issues.