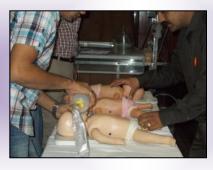

### Skill Lab at SIHFW

The Skill Lab has 7 works stations or Corners-Antenatal Care, Labour Room, Newborn Care, Infant Care Antenatal Care, PNC and Family Planning, Infection Prevention and Emergency care. The Lab is fully equipped with tools and equipments, dummies for hands on practice. All protocols are displayed at the relevant work station or corner.

Labour Room Corner

**Newborn Care Corner** 

Infant Care Corner

**PNC and Family Planning Corner** 

Skill lab also has a facility of digital display used for presentations and audio-visuals.

**Infection Prevention Corner** 