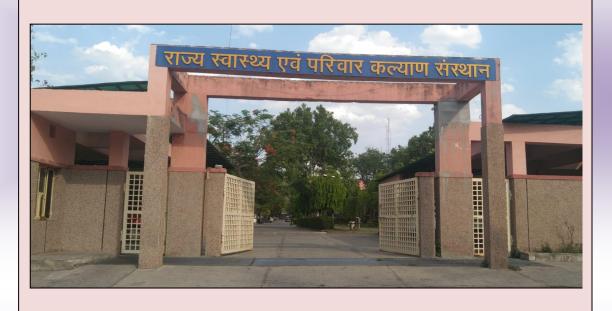

# Central garden and Fishtail palm tree

Rain-water harvesting system

**Entrance view of SIHFW building** 

सत्यमेव जयते

Additional Chief Secretary Medical, Health & F.W Department Government of Rajasthan

Shubhra Singh, IAS

State Institute of Health & Family Welfare (SIHFW), Rajasthan, was established at Jaipur by the Government of Rajasthan in 1995 as an apex level autonomous training institution. The institute is self financed and it was established to serve the State Health System in areas of capacity building and perform the role of a resource centre and a training institution to bring in uniformity of contents