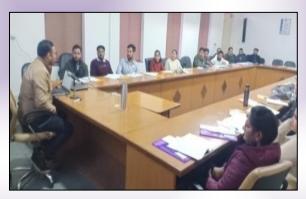

#### **VC:- Online Reviews and Sessions**

Online Video review meeting organised was under chairmanship of **Director SIHFW on August** 18, 2023. It was organised through google meet to review training progress under HWC trainings. Participants were CMHOs, Dy. CMHOs (Health) and DPMU staff from selected where districts training is slower progress as compared to other districts.

Through an online presentation, all districts were briefed about set of HWC trainings sanctioned in each district for various cadres-Medical Officer, CHO, Staff Nurse, ANM and ASHA. Physical and financial progress of HWC trainings was discussed with each district.

Three VC meetings were organised by SIHFW under chairmanship of Director, SIHFW. Meetings were organised to review training progress of all Districts and Zonal level trainings. Joint Directors of zones and CMHOs, Dy. CMHOs, NCD coordinators, DPMU staff of all Districts participated at the VC meeting.