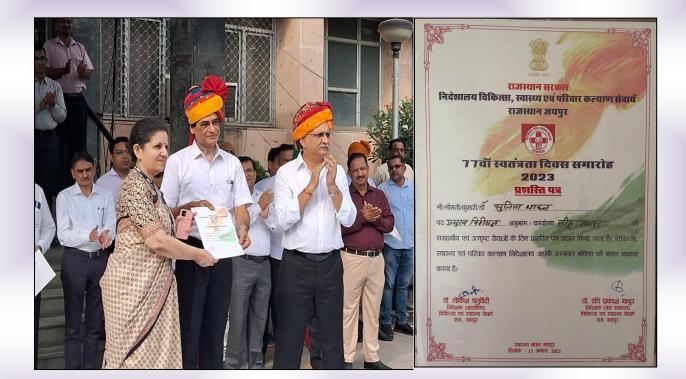

# Awards and Recognition received by SIHFW staff

On occasion of Independence day, Dr. Sunita Thakan, Faculty, Gynaecologist, from SIHFW was awarded Certificate of Appreciation and Recognition of good works. This was a moment of celebration for all SIHFW staff, since it was very inspiring for all.