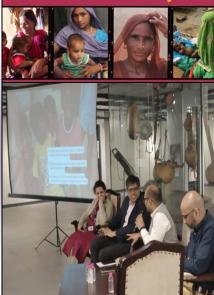

# Pregnancy, Mental Health and Becoming a

Mother in Rural Rajasthan

Dr Sunita Thakan, Faculty and Dr Rajni Singh, JTA from SIHFW participated at a Photo Exhibition and Panel

Discussion on February 13, 2024 at Rajasthan International Centre, Jaipur. Topic of this event was "Pregnancy, Mental Health and Becoming a Mother in Rural Rajasthan". It was based on a community based-participatory research where photography was used as a tool to amplify the voices of vulnerable women from border villages of north western Rajasthan. It was jointly organised by Sangath organization.

Save The Date 13 February 2024