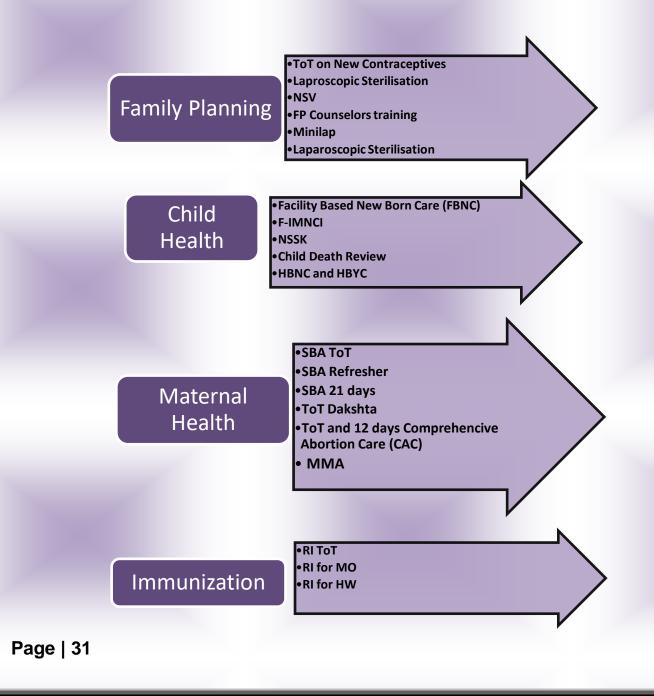

# **Maternal Health and Family Planning Trainings**

## **ToT on Skilled Birth Attendant (SBA)**

Two days ToT on SBA was organised at SIHFW. Specialists, medical officers, PHN and nursing tutors participated in this training. SBA trainings are organised in the state to ensure quality ANC,

#### **ToT on New Contraceptives**

A two day ToT on new contraceptives was organised at SIHFW. This was a skill based training based on basket of choices and counseling skills for Family Planning. Participants were given topics for mock sessions, their presentations were evaluated and feedback was also provided to them. Medical officers and nursing officers participated at this training.

#### **ToT on Dakshta**

This five days ToT was organised at SIHFW. Nursing officers and nursing tutors were participants in this training. After the successful completion of this training, the participants become Dakshta trainers.

### **ToT on Comprehensive Abortion Care (CAC)**

This three days ToT was organised by SIHFW at Medical College level. Participants were Gynecologists. Participants of this ToT become CAC trainers at Medical college and district hospital levels.

#### **Child Health Trainings**

#### **ToT on FIMNCI**

One batch of State ToT FIMNCI was organised at SIHFW. It was a three day ToT and participants included Paediatricians. After this training, participants will provide

training to Medical Officers and Nursing Staff.

### Navjat Shishu Suraksha Karyakram (NSSK) ToT

This is a 2 days ToT organised at SIHFW. One batch was organised at SIHFW on 26-27 September, 2023. Specialists-Pediatricians participate in this ToT. After this ToT participants become trainers for NSSK training at District level.

# **Routine Immunization Training (RI)**

These trainings are organised for Medical Officers and Health Workers. The training objectives are- to explain the different factors that inform vaccine policy decisions, access current vaccine policy, describe the current vaccine