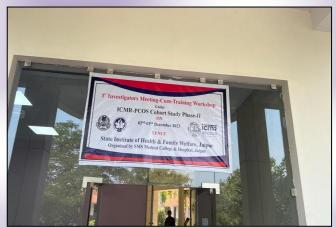

### **Investigators Meeting-Cum Training Workshop**

This 2 days training workshop was organised at SIHFW on December 2-3, 2023. It was organised under ICMR-PCOS Cohort Study Phase-II. This workshop was organised by SMS Medical College, Jaipur.