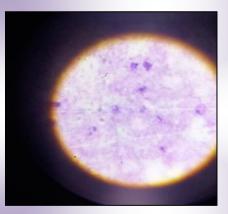

### **Microscope Laboratory cum Training Hall**

A laboratory equipped with microscopes is established at SIHFW for testing methods training of clinical staff including Laboratory technicians and ANM, Staff Nurses.

### Laboratory Technicians training

With objective of imparting knowledge about malaria under NVBDCP, laboratory technicians/laboratory assistants are trained at SIHFW in five days training. Training hall equipped with microscopes is used for this training. Participants are trained by Nodal Officer, Malaria program (NVBDCP) and WHO

certified Senior Laboratory Technicians/ Lab Assistants on appropriate sampling and diagnosis of malaria. This is hands-on skill development training.